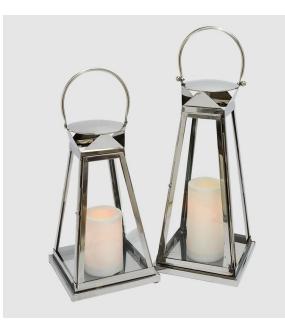

#### **Products Introduction**

Stainless Steel Indoor Metal Lantern are made of stainless steel and tempered glass.For the stainless steel, we use SS430 which is around 0.7mm thickness to make it. For some components we will use different thickness of the stainless steel because of the construction requirement.For the glass, we use the tempered glass, which is around 2.6mm thickness. And for the round glass tube, we use 2.5mm borosilicate glass tube.Product surface treatment can be made in different colors according to customer requirements.And the metal lantern has different sizes for your to choose. Our metal lanterns let the flicker of candlelight take center stage. Solid sheet metal frames feature broad panels of clear glass. Fitted with handles, the lanterns can be easily transported to cast a warm glow where needed.

Products specialization of the Stainless Steel Indoor Metal Lantern

| Model:    | SL-TZ60/TZ70              |
|-----------|---------------------------|
| Material: | Stainless steel 430+glass |

| Size:          | SL-TZ60:230*230*620MM                                                  |
|----------------|------------------------------------------------------------------------|
|                | SL-TZ70:2308230*720MM                                                  |
|                | SL-TZ80:230*230*800MM                                                  |
| Packing:       | carton                                                                 |
| Delivery Time: | 35-45 days after we received t/t deposit or original I/c. payment term |
| Payment Term:  | 30% T/T, 70% balance before shipping or L/C at sight(routine)          |