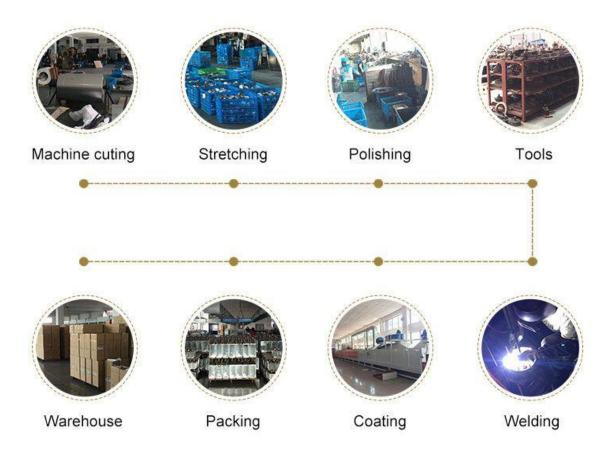

Fordico Stainless Steel Indoor Metal Lantern produce process

www.fordicometal.com