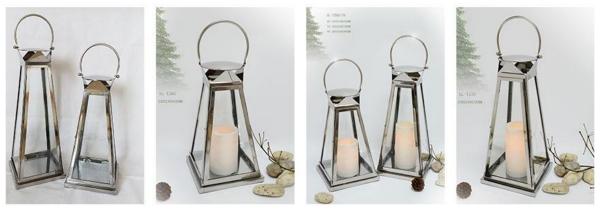

#### **Products Introduction**

Stainless Steel Indoor Metal Lantern are made of stainless steel and tempered glass.For the stainless steel, we use SS430 which is around 0.7mm thickness to make it. For some components we will use different thickness of the stainless steel because of the construction requirement.For the glass, we use the tempered glass, which is around 2.6mm thickness. And for the round glass tube, we use 2.5mm borosilicate glass tube.Product surface treatment can be made in different colors according to customer requirements.And the metal lantern has different sizes for your to choose. Our metal lanterns let the flicker of candlelight take center stage. Solid sheet metal frames feature broad panels of clear glass. Fitted with handles, the lanterns can be easily transported to cast a warm glow where needed.

Products specialization of the Stainless Steel Indoor Metal Lantern

| Model:    | SL-TZ60/TZ70              |
|-----------|---------------------------|
| Material: | Stainless steel 430+glass |

| Size:          | SL-TZ60:230*230*620MM                                                  |
|----------------|------------------------------------------------------------------------|
|                | SL-TZ70:2308230*720MM                                                  |
|                | SL-TZ80:230*230*800MM                                                  |
| Packing:       | carton                                                                 |
| Delivery Time: | 35-45 days after we received t/t deposit or original I/c. payment term |
| Payment Term:  | 30% T/T, 70% balance before shipping or L/C at sight(routine)          |